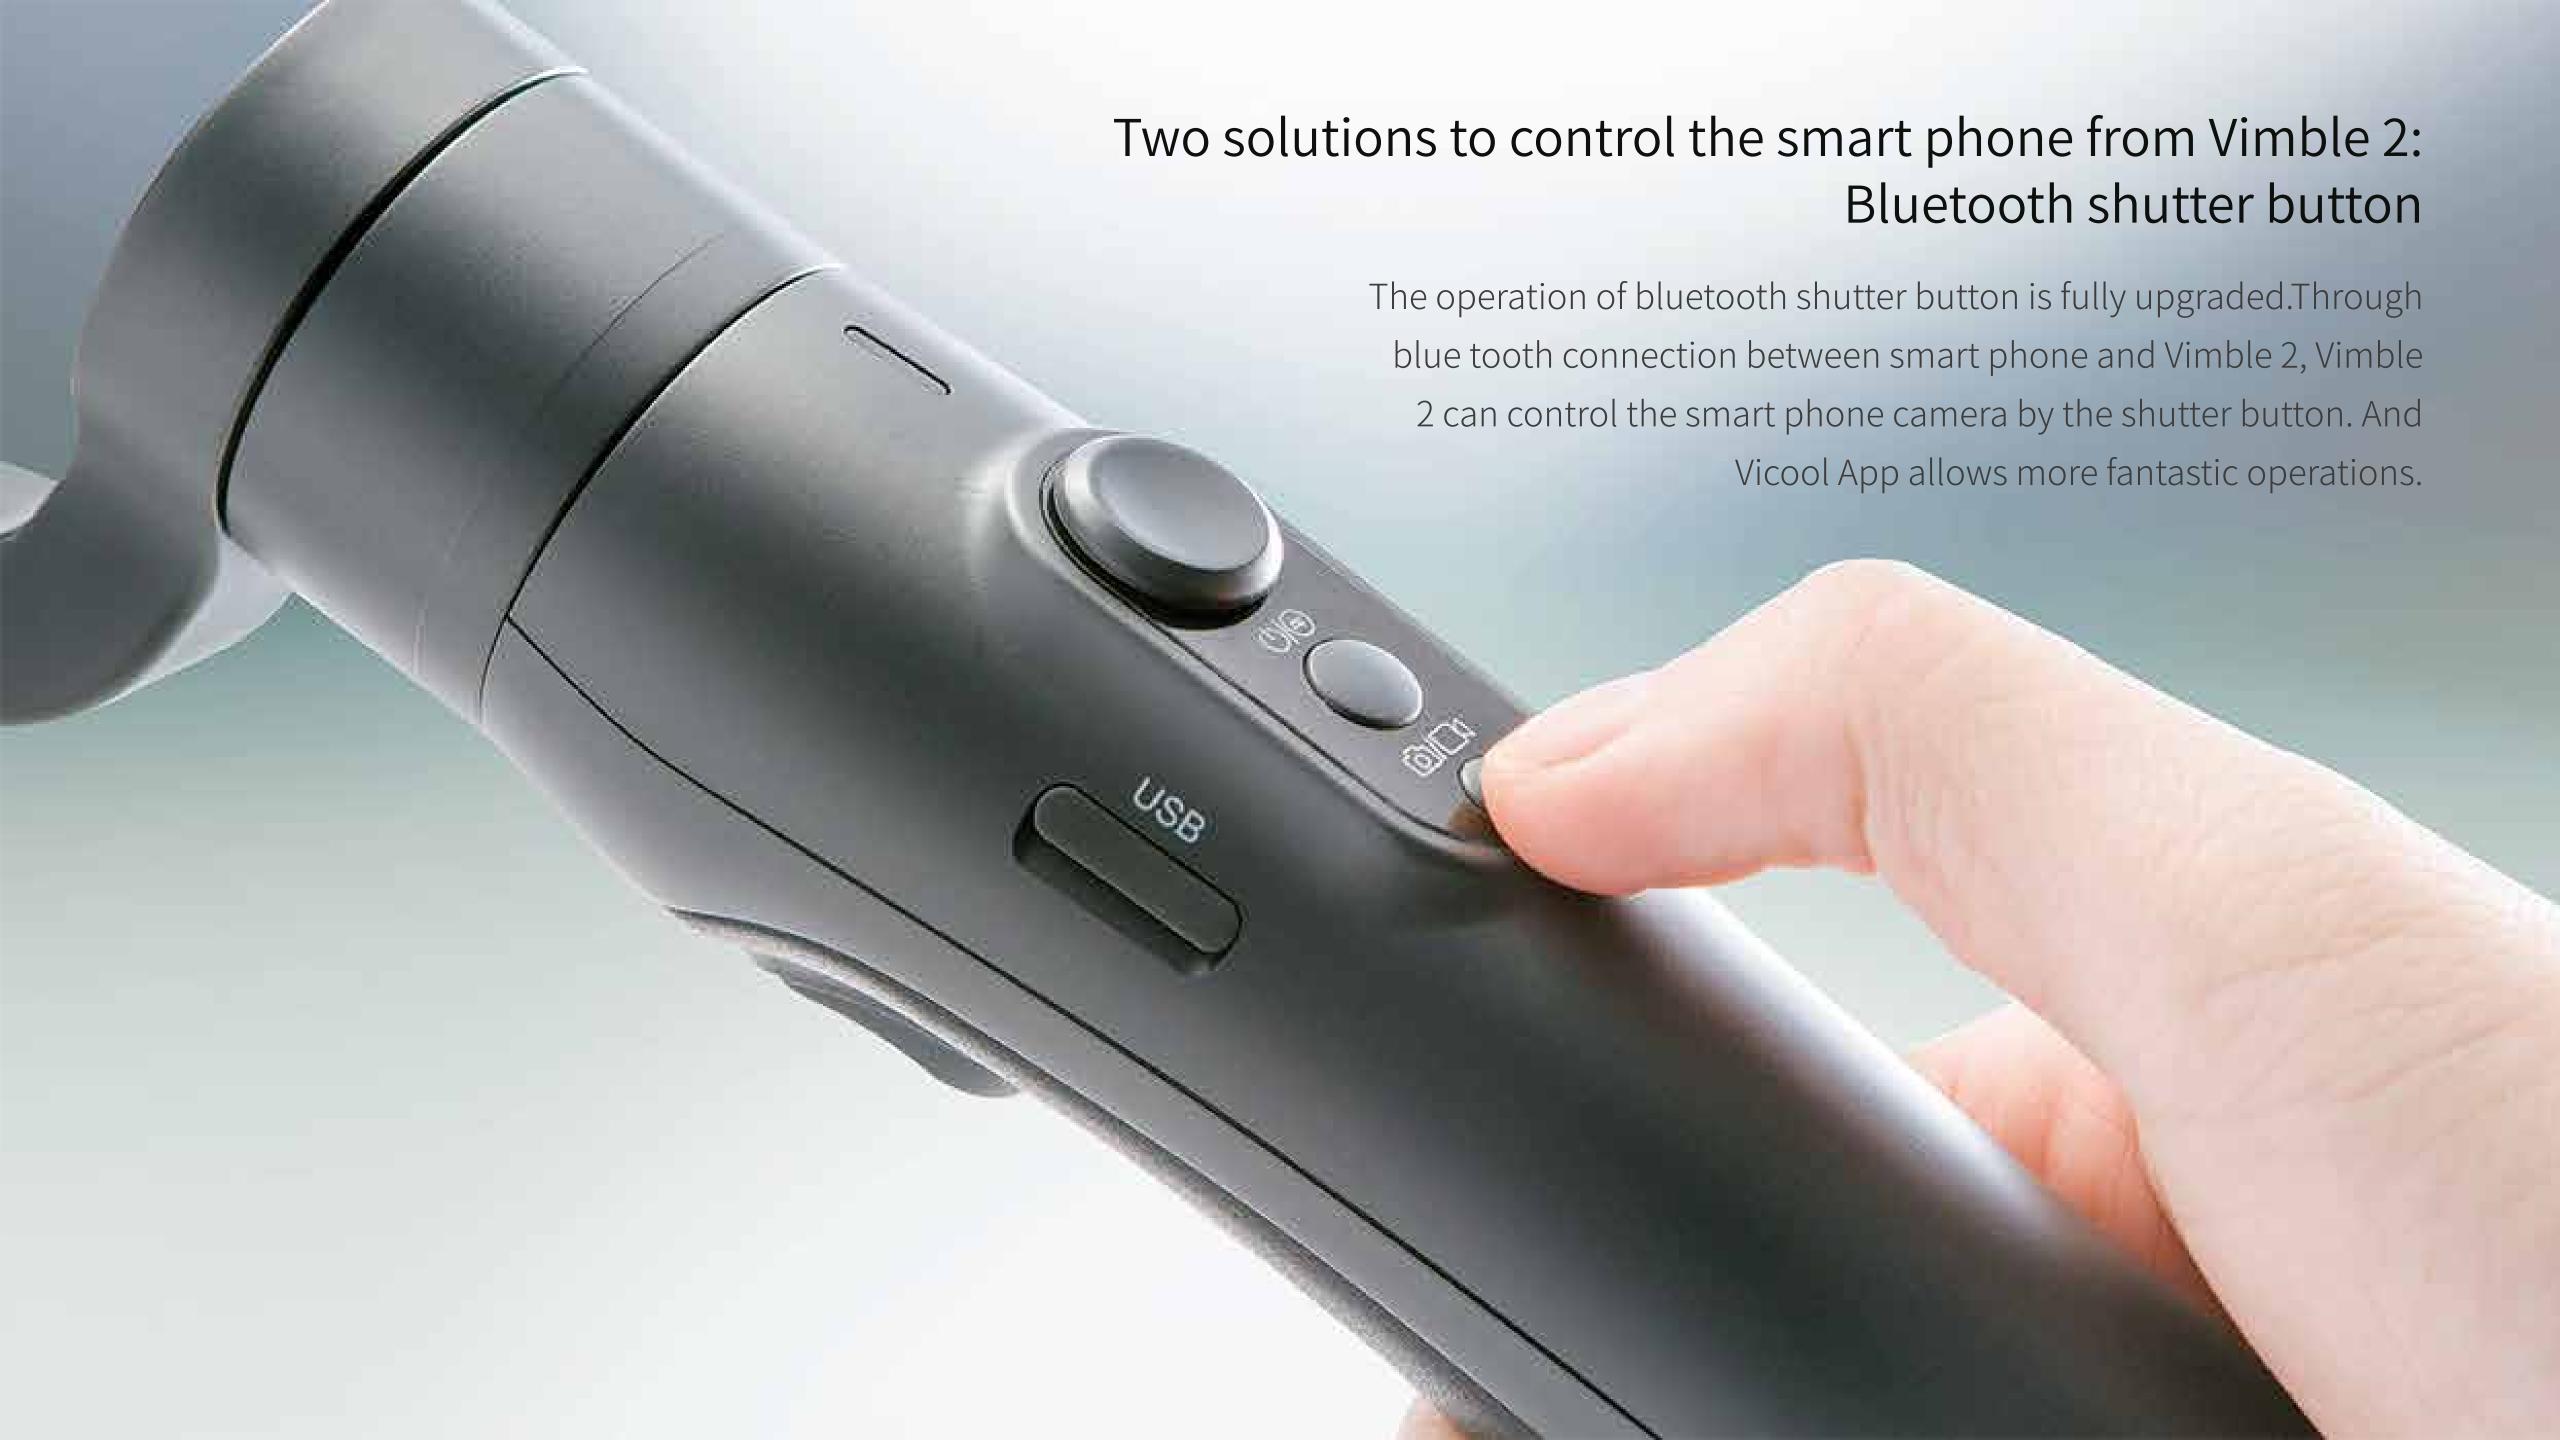

## ☐ Panorama Photography

New trigger button with quick setting function, sets free your hand while shooting.Long pressing for quick locked, release to enter previous working mode.

Panning and Tilting mode

lock mode