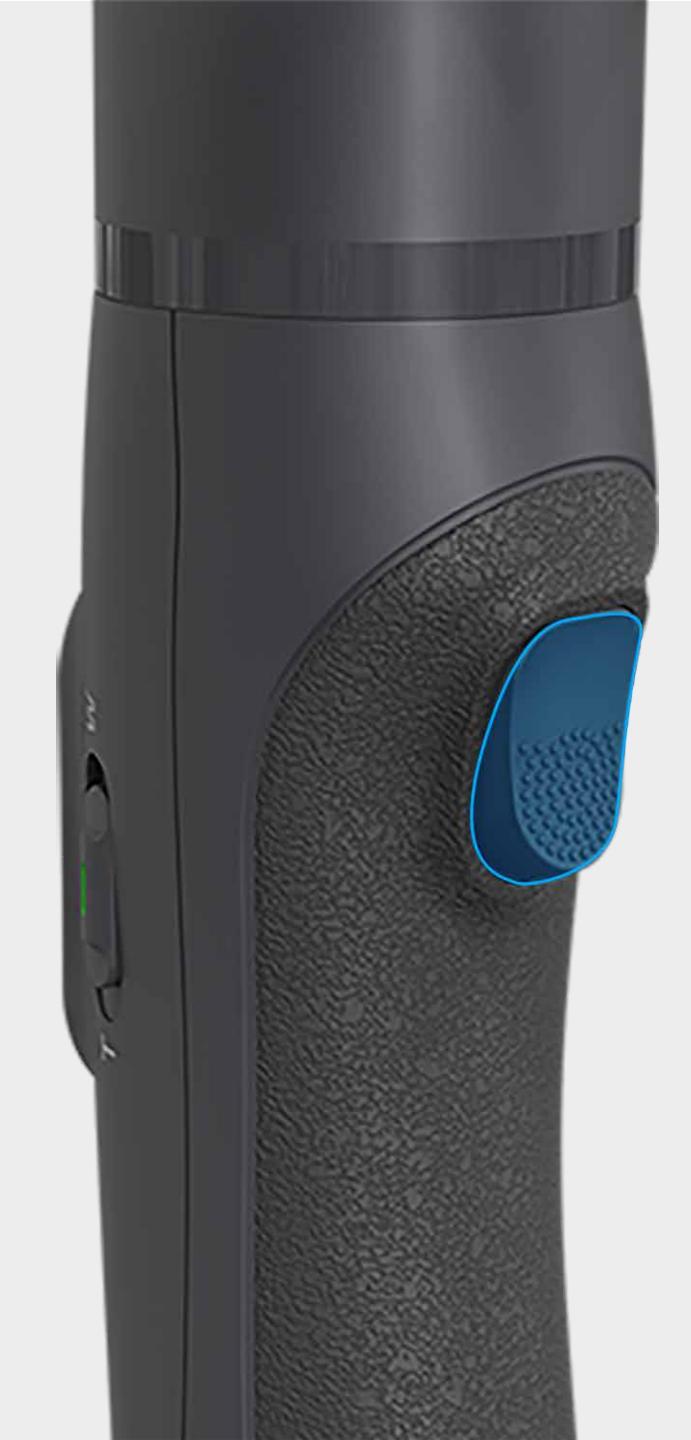

Built-in Zoom slider in handle, easier in operation but more professional in production

## ☐ Panorama Photography

New trigger button with quick setting function, sets free your hand while shooting.Long pressing for quick locked, release to enter previous working mode.

Panning and Tilting mode