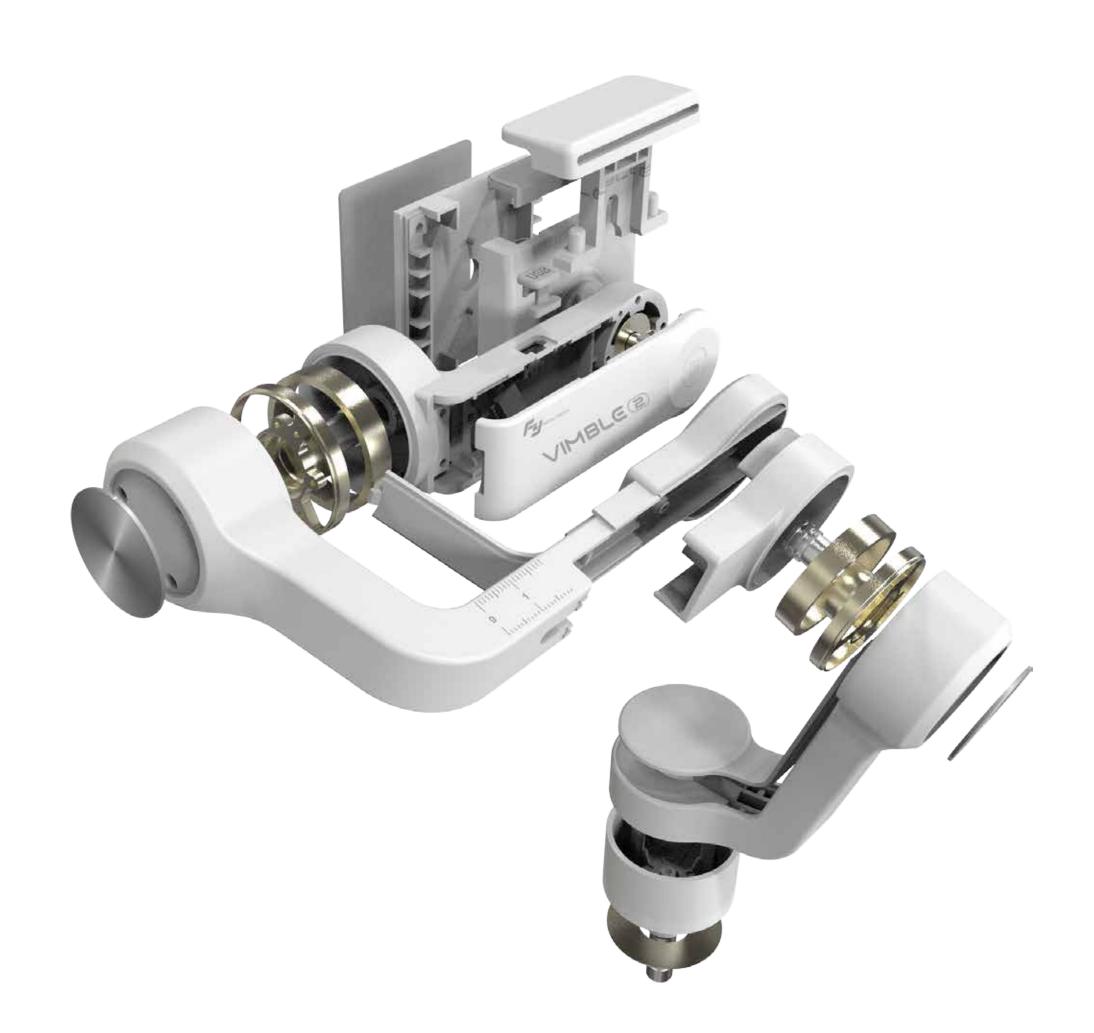

## self-adaptation control

self-adaptation control algorithm reduces the requirement for smartphone balancing while mounting. Sliding arm for quick adjustment and balancing. Gradually falling down when power off, better protect your smartphone.