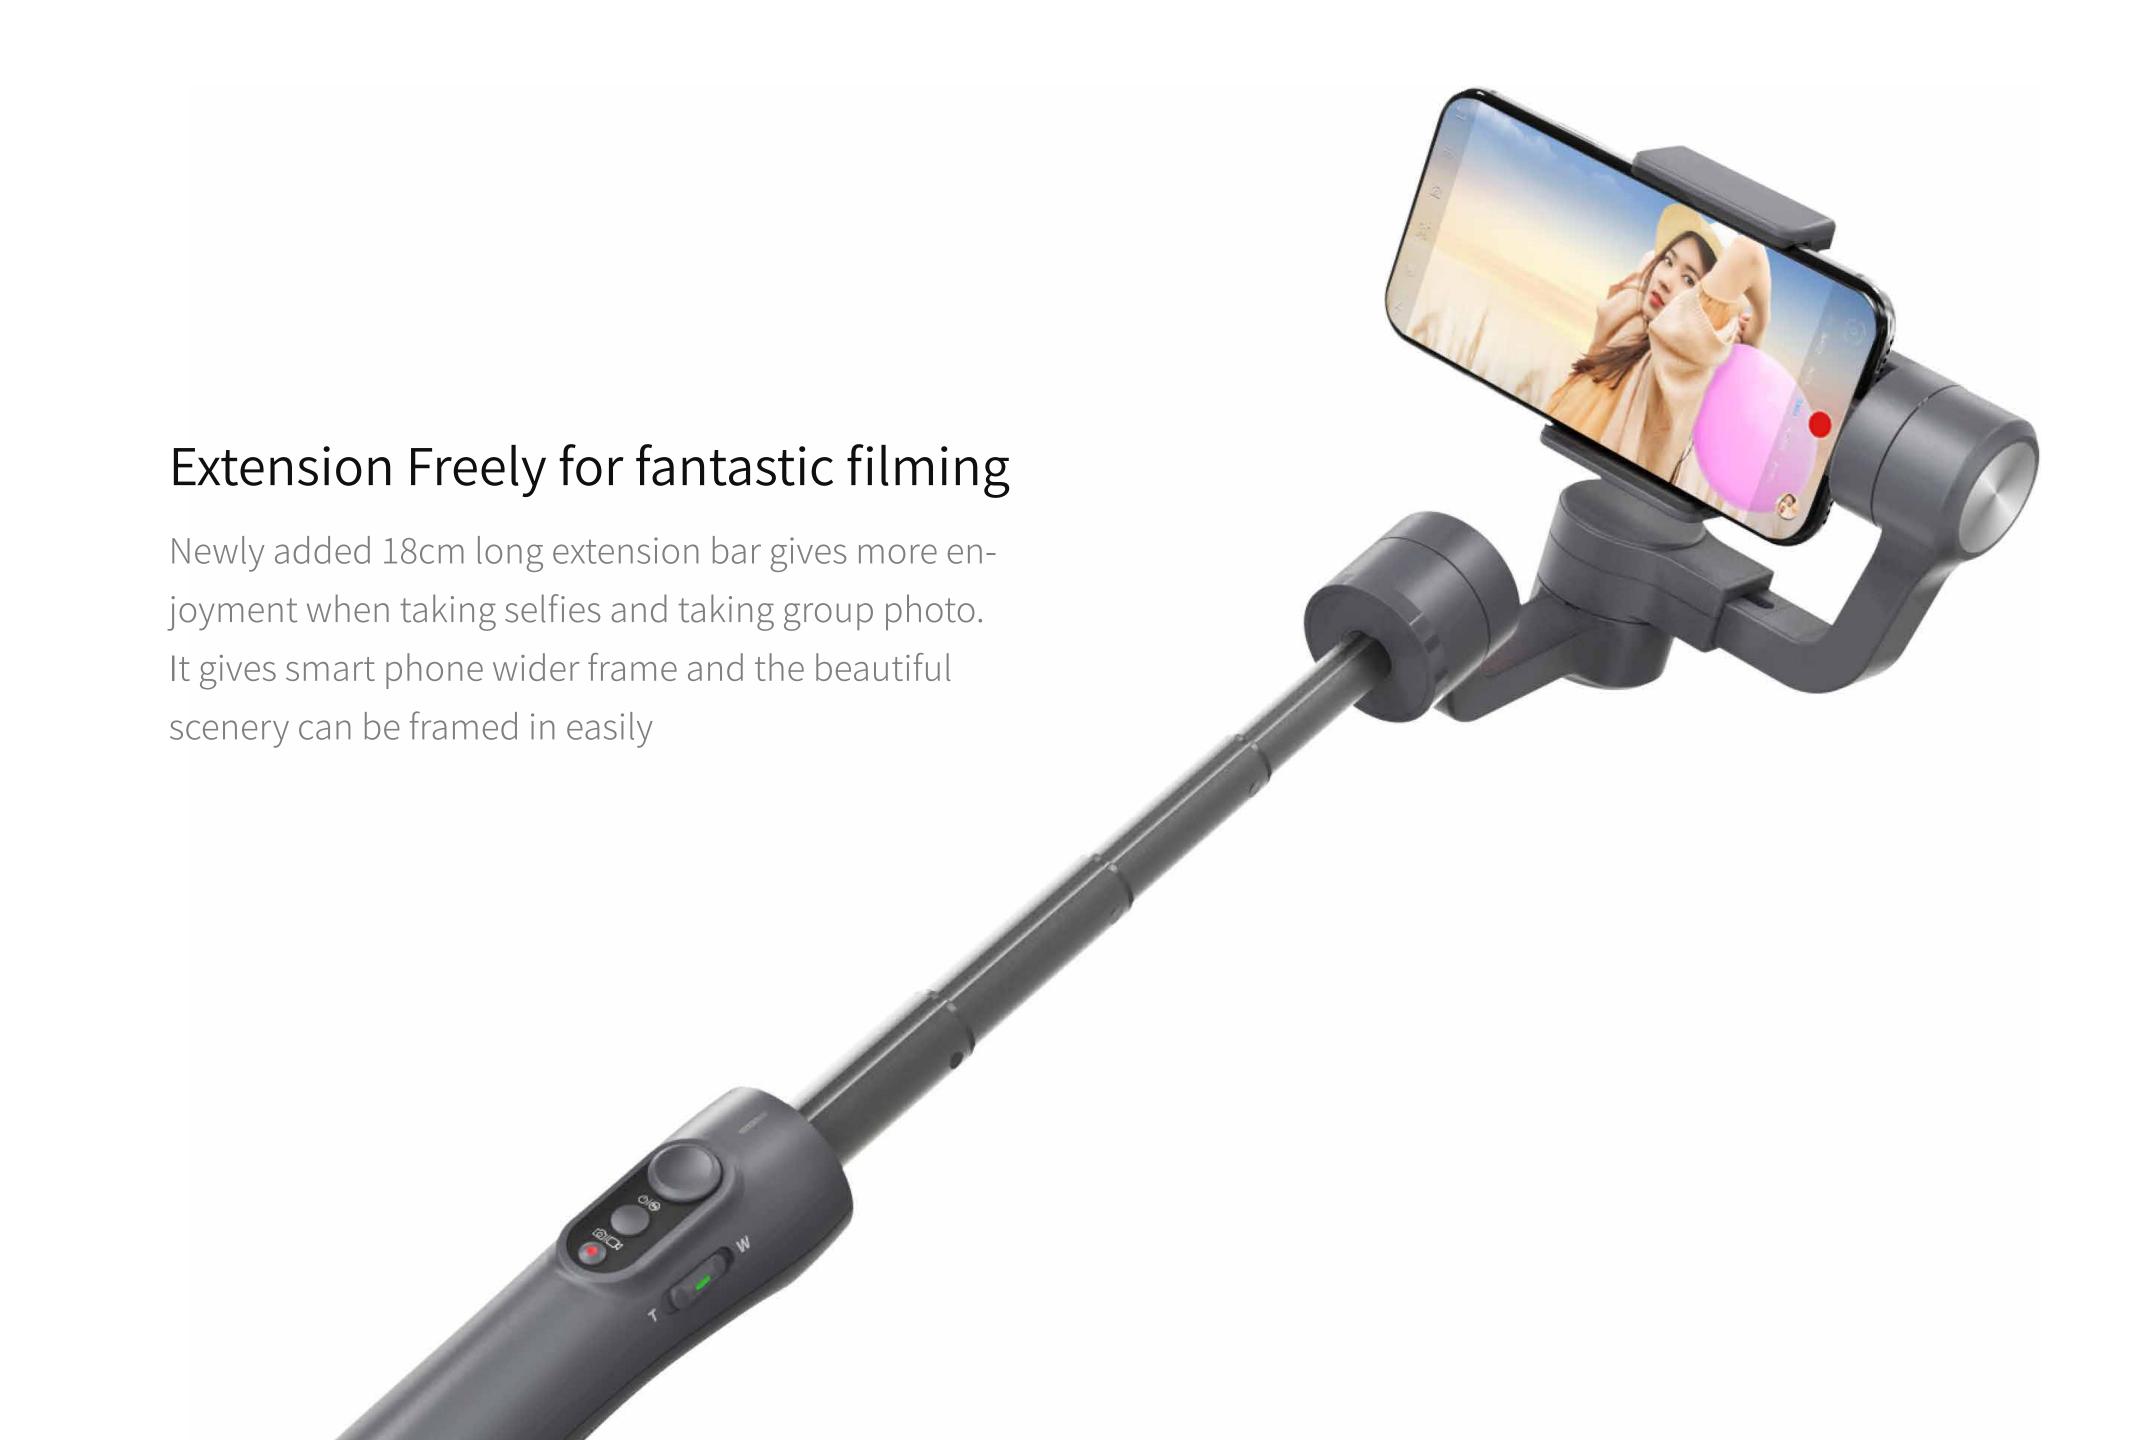

Innovative smart phone mount.

Quickly change shooting direction from Horizontal to vertical.

Easily adapt itself in different shooting scenes. Have better using experience when taking selfies and being in live show.



Built-in Zoom slider in handle, easier in operation but more professional in production



## ☐ Panorama Photography





New trigger button with quick setting function, sets free your hand while shooting.Long pressing for quick locked, release to enter previous working mode.







Panning and Tilting mode



lock mode

## Long-lasting working time

5-hour runtime for Vimbel 2, if including the dormancy it can work 10 Hours.Built-in Micro USB port, allow you to charge gimbal by power bank, shoot as long as you want.

Remarks: power bank output is not less than