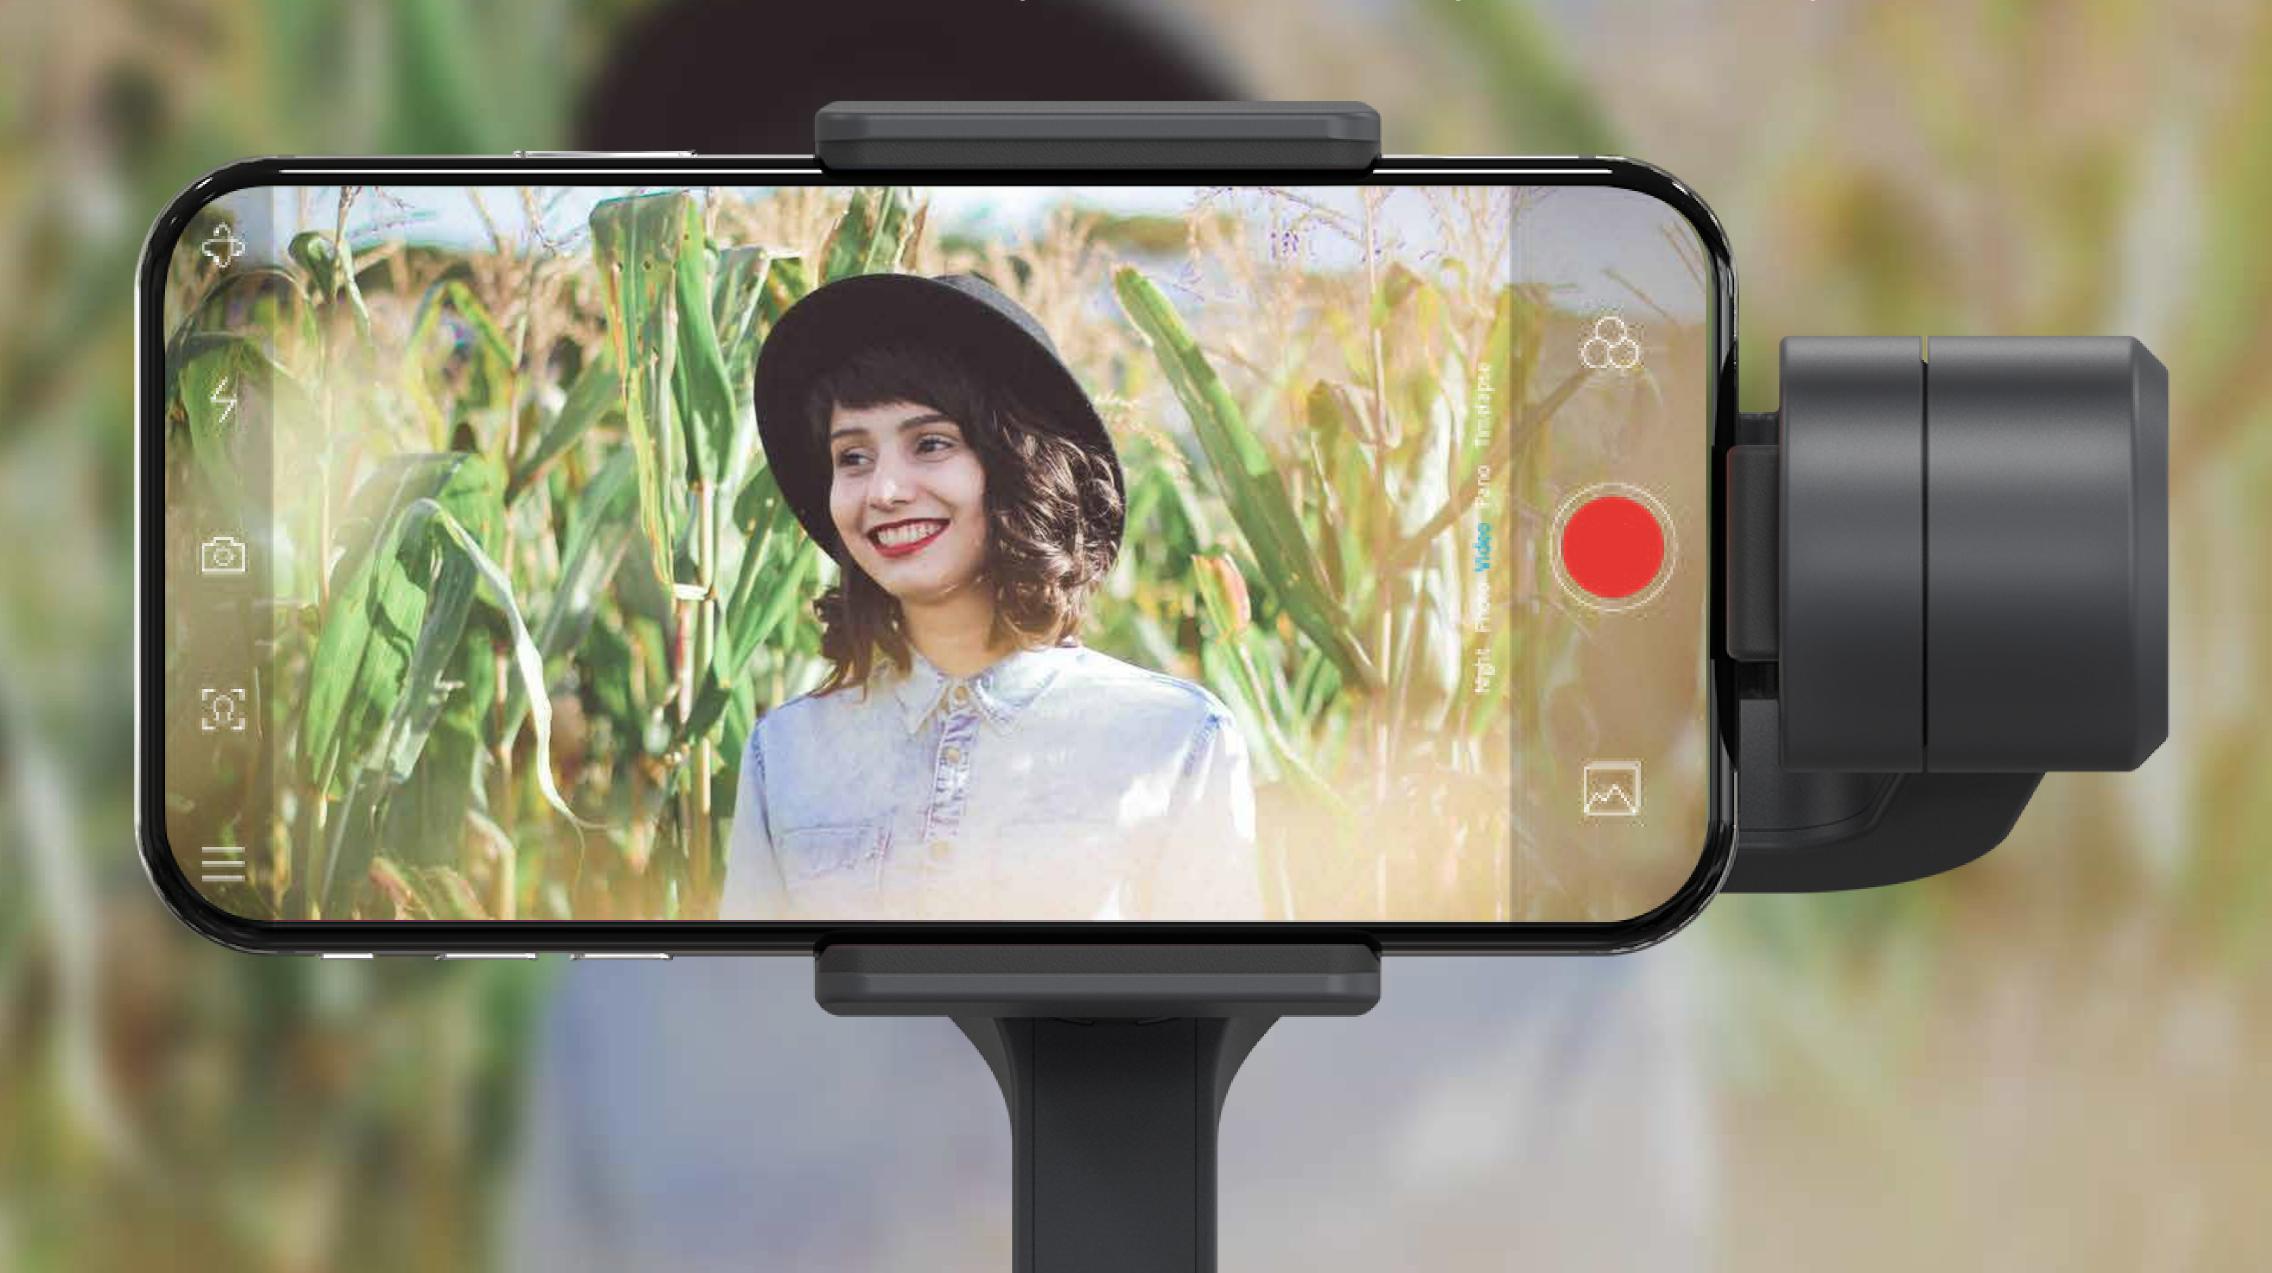

Innovative smart phone mount.

Quickly change shooting direction from Horizontal to vertical.

Easily adapt itself in different shooting scenes. Have better using experience when taking selfies and being in live show.

## ☐ Panorama Photography

New trigger button with quick setting function, sets free your hand while shooting.Long pressing for quick locked, release to enter previous working mode.

Panning and Tilting mode