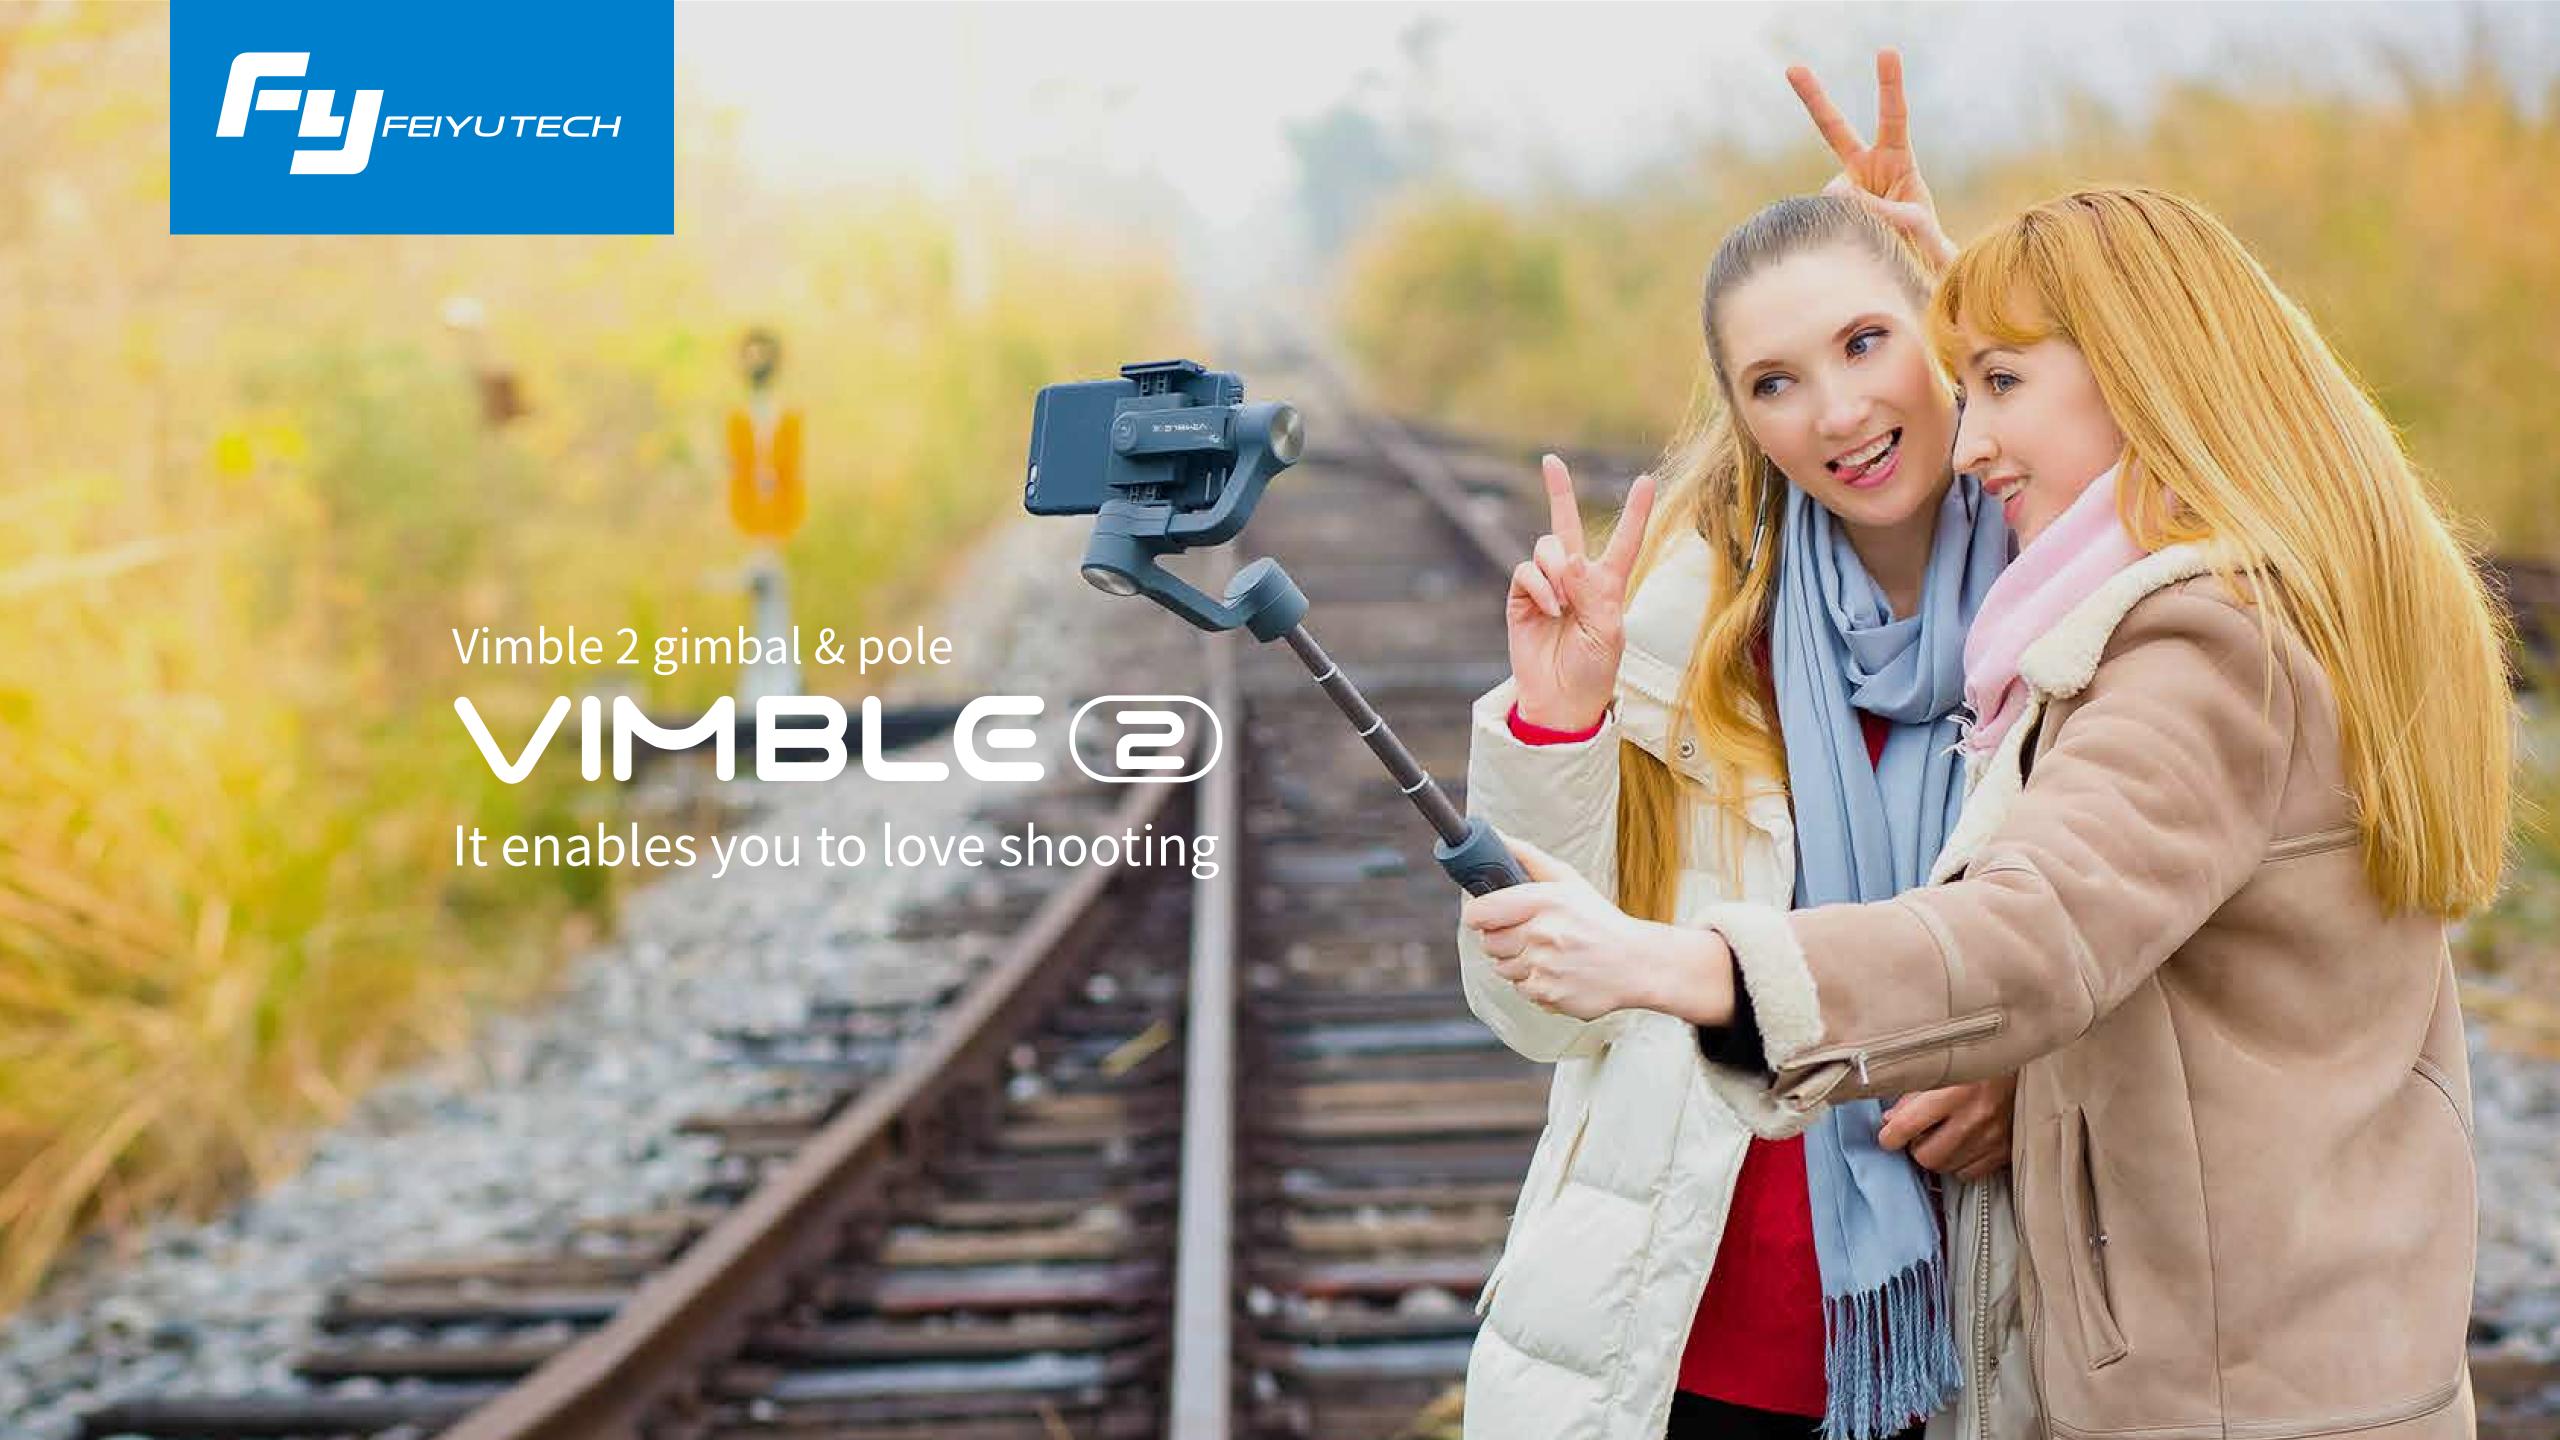

Innovative smart phone mount.

Quickly change shooting direction from Horizontal to vertical.

Easily adapt itself in different shooting scenes. Have better using experience when taking selfies and being in live show.