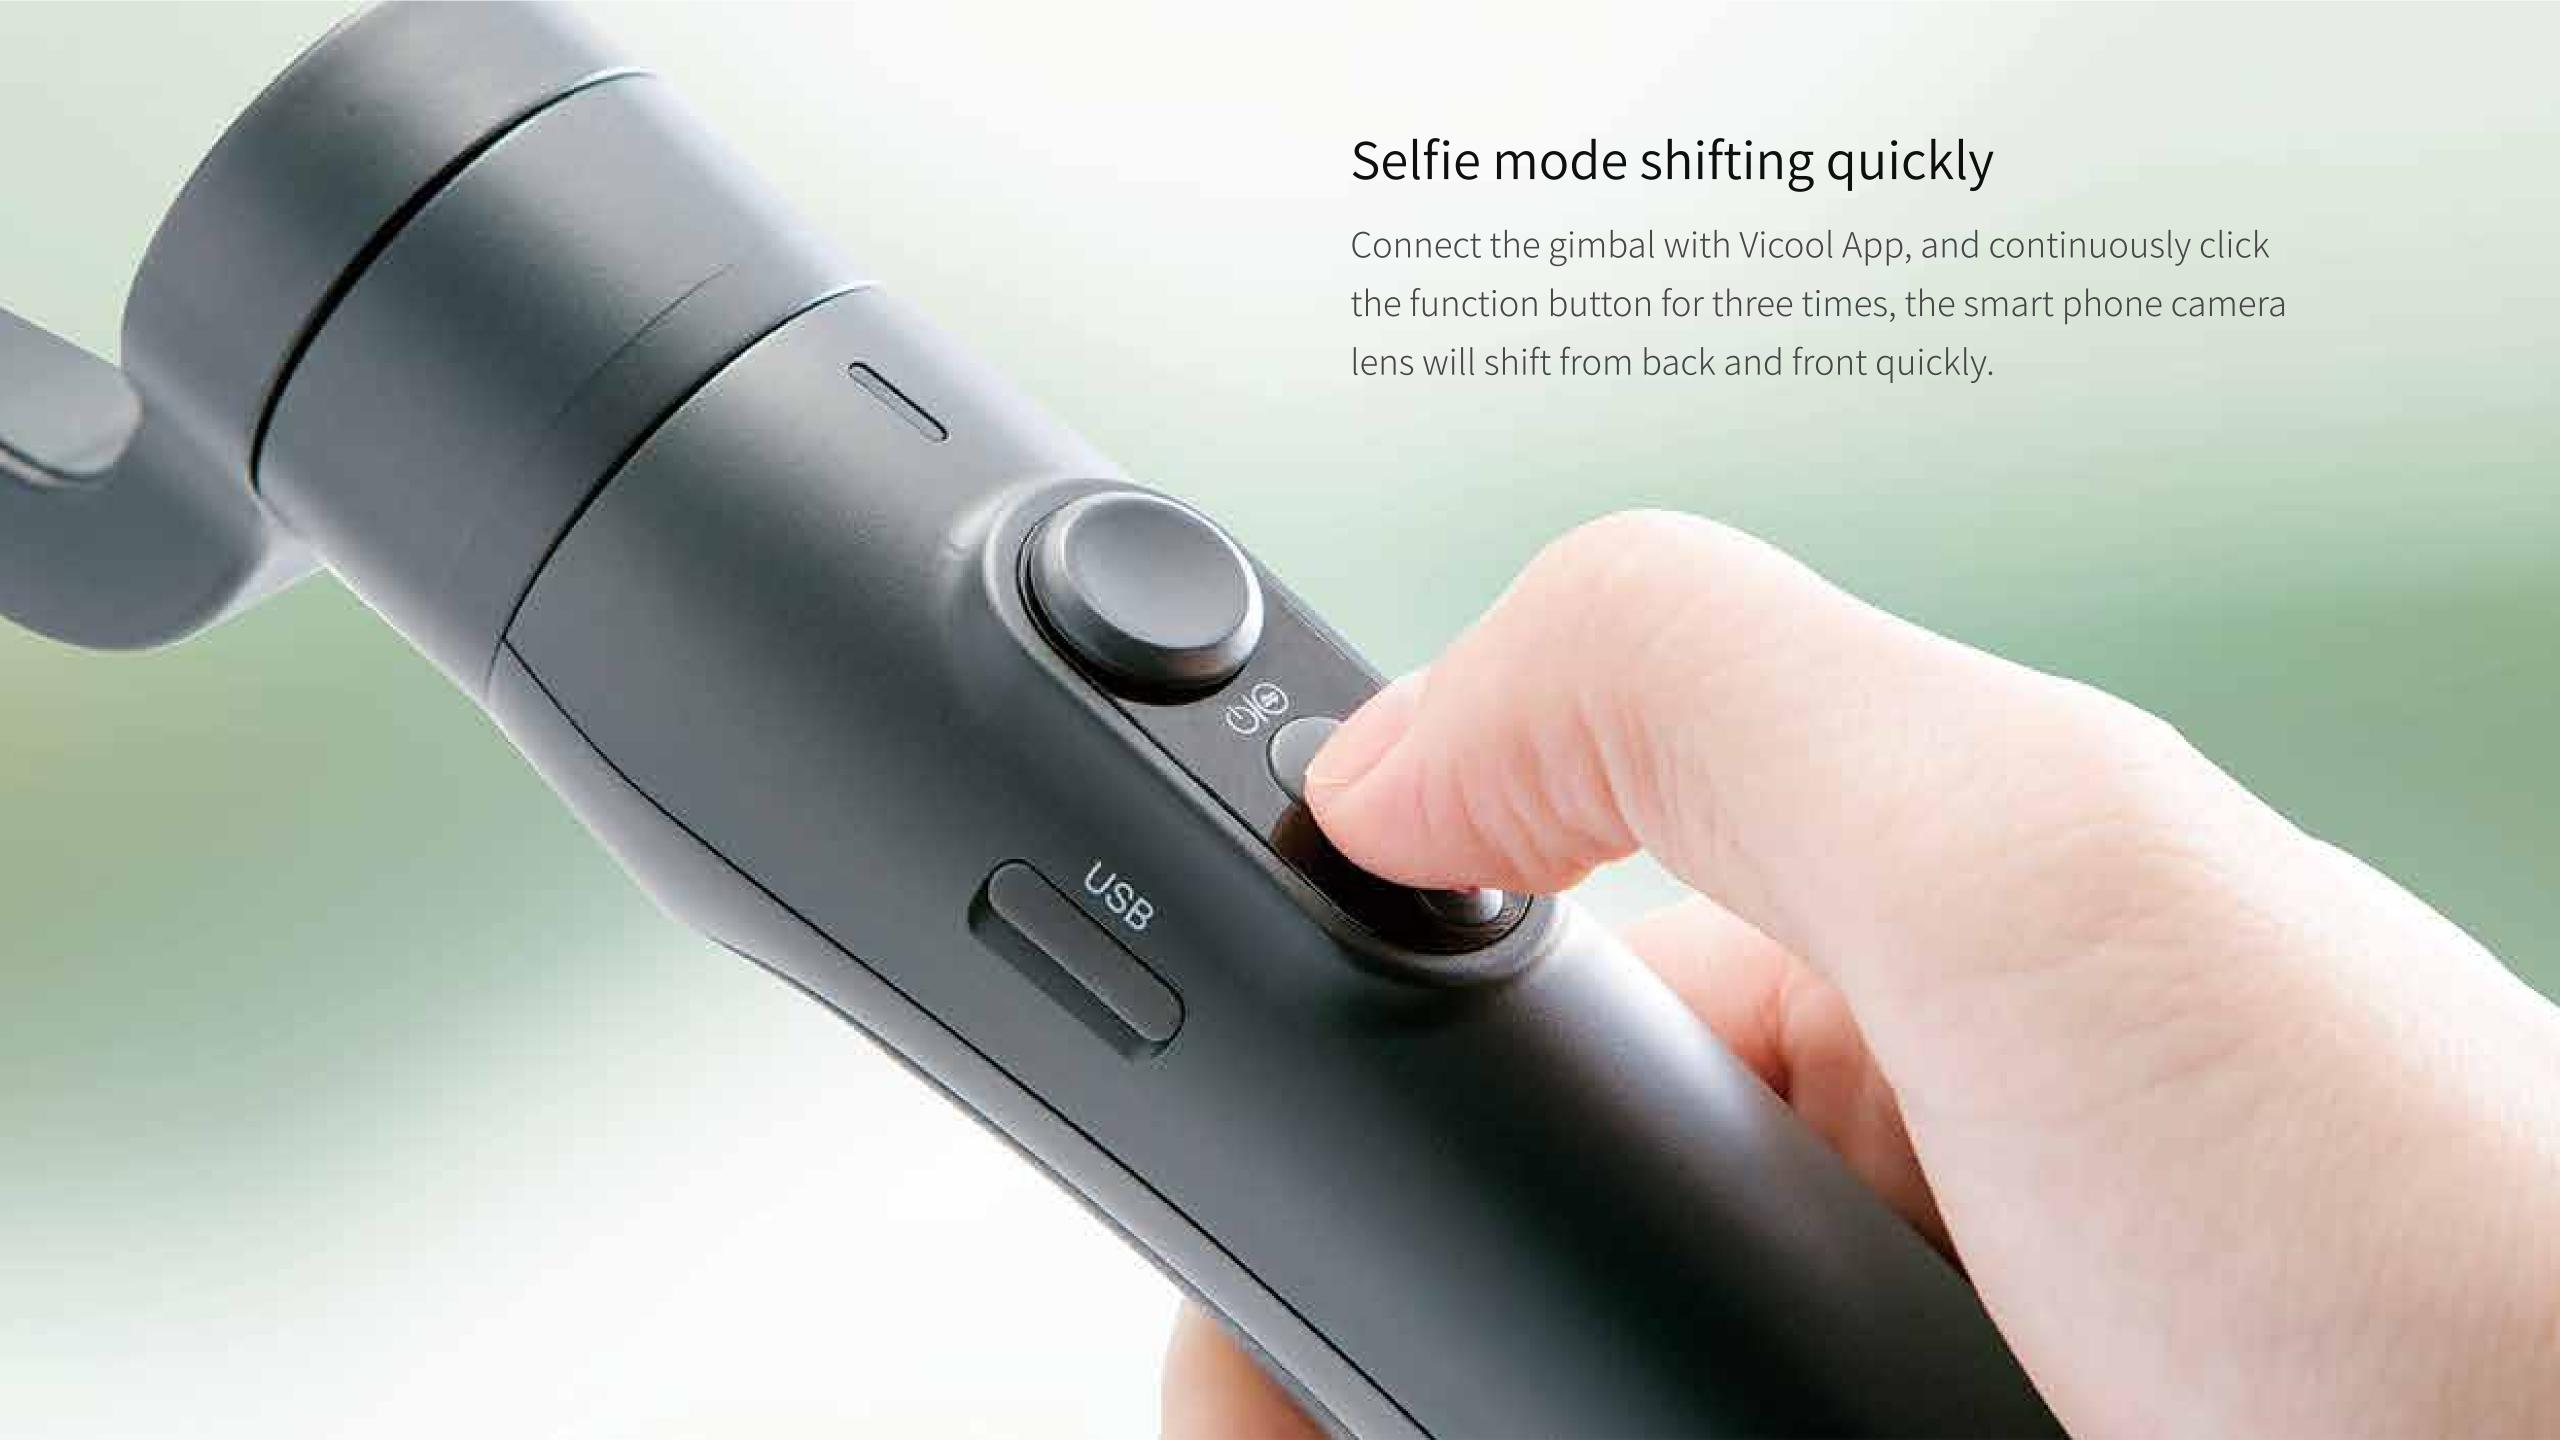

## ☐ Panorama Photography

New trigger button with quick setting function, sets free your hand while shooting.Long pressing for quick locked, release to enter previous working mode.

Panning and Tilting mode

lock mode