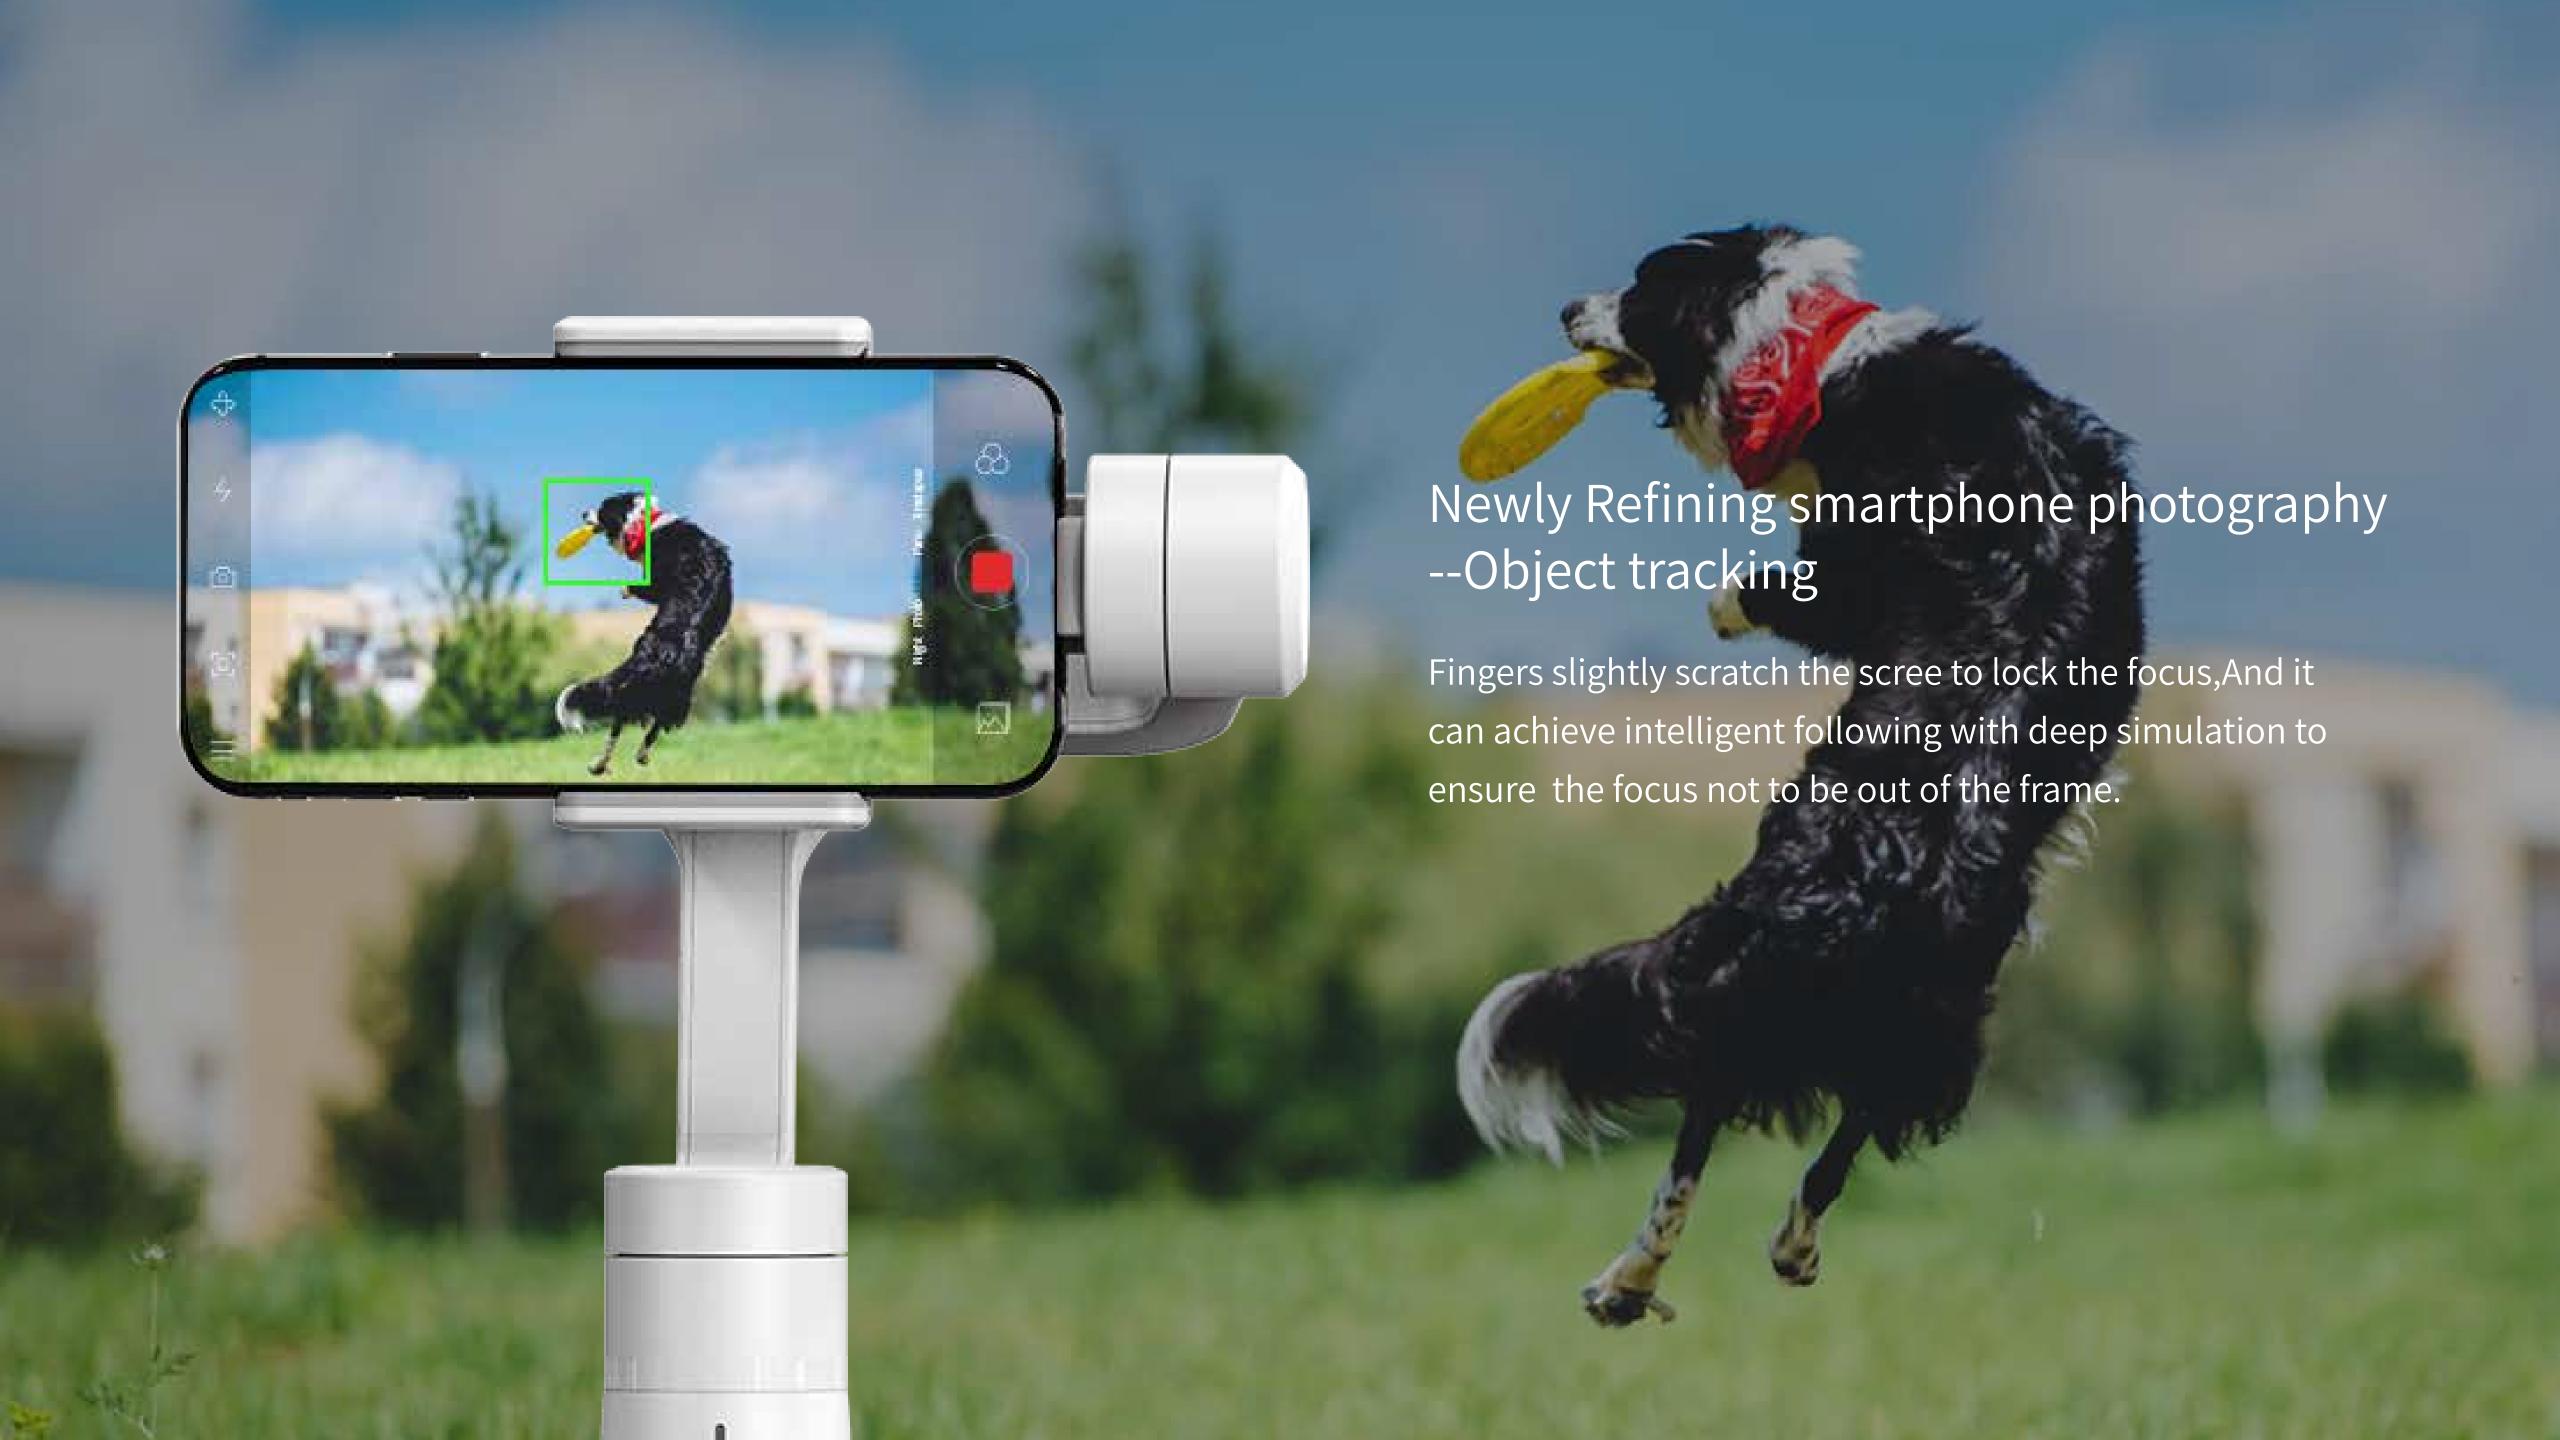

## self-adaptation control

self-adaptation control algorithm reduces the requirement for smartphone balancing while mounting. Sliding arm for quick adjustment and balancing. Gradually falling down when power off, better protect your smartphone.