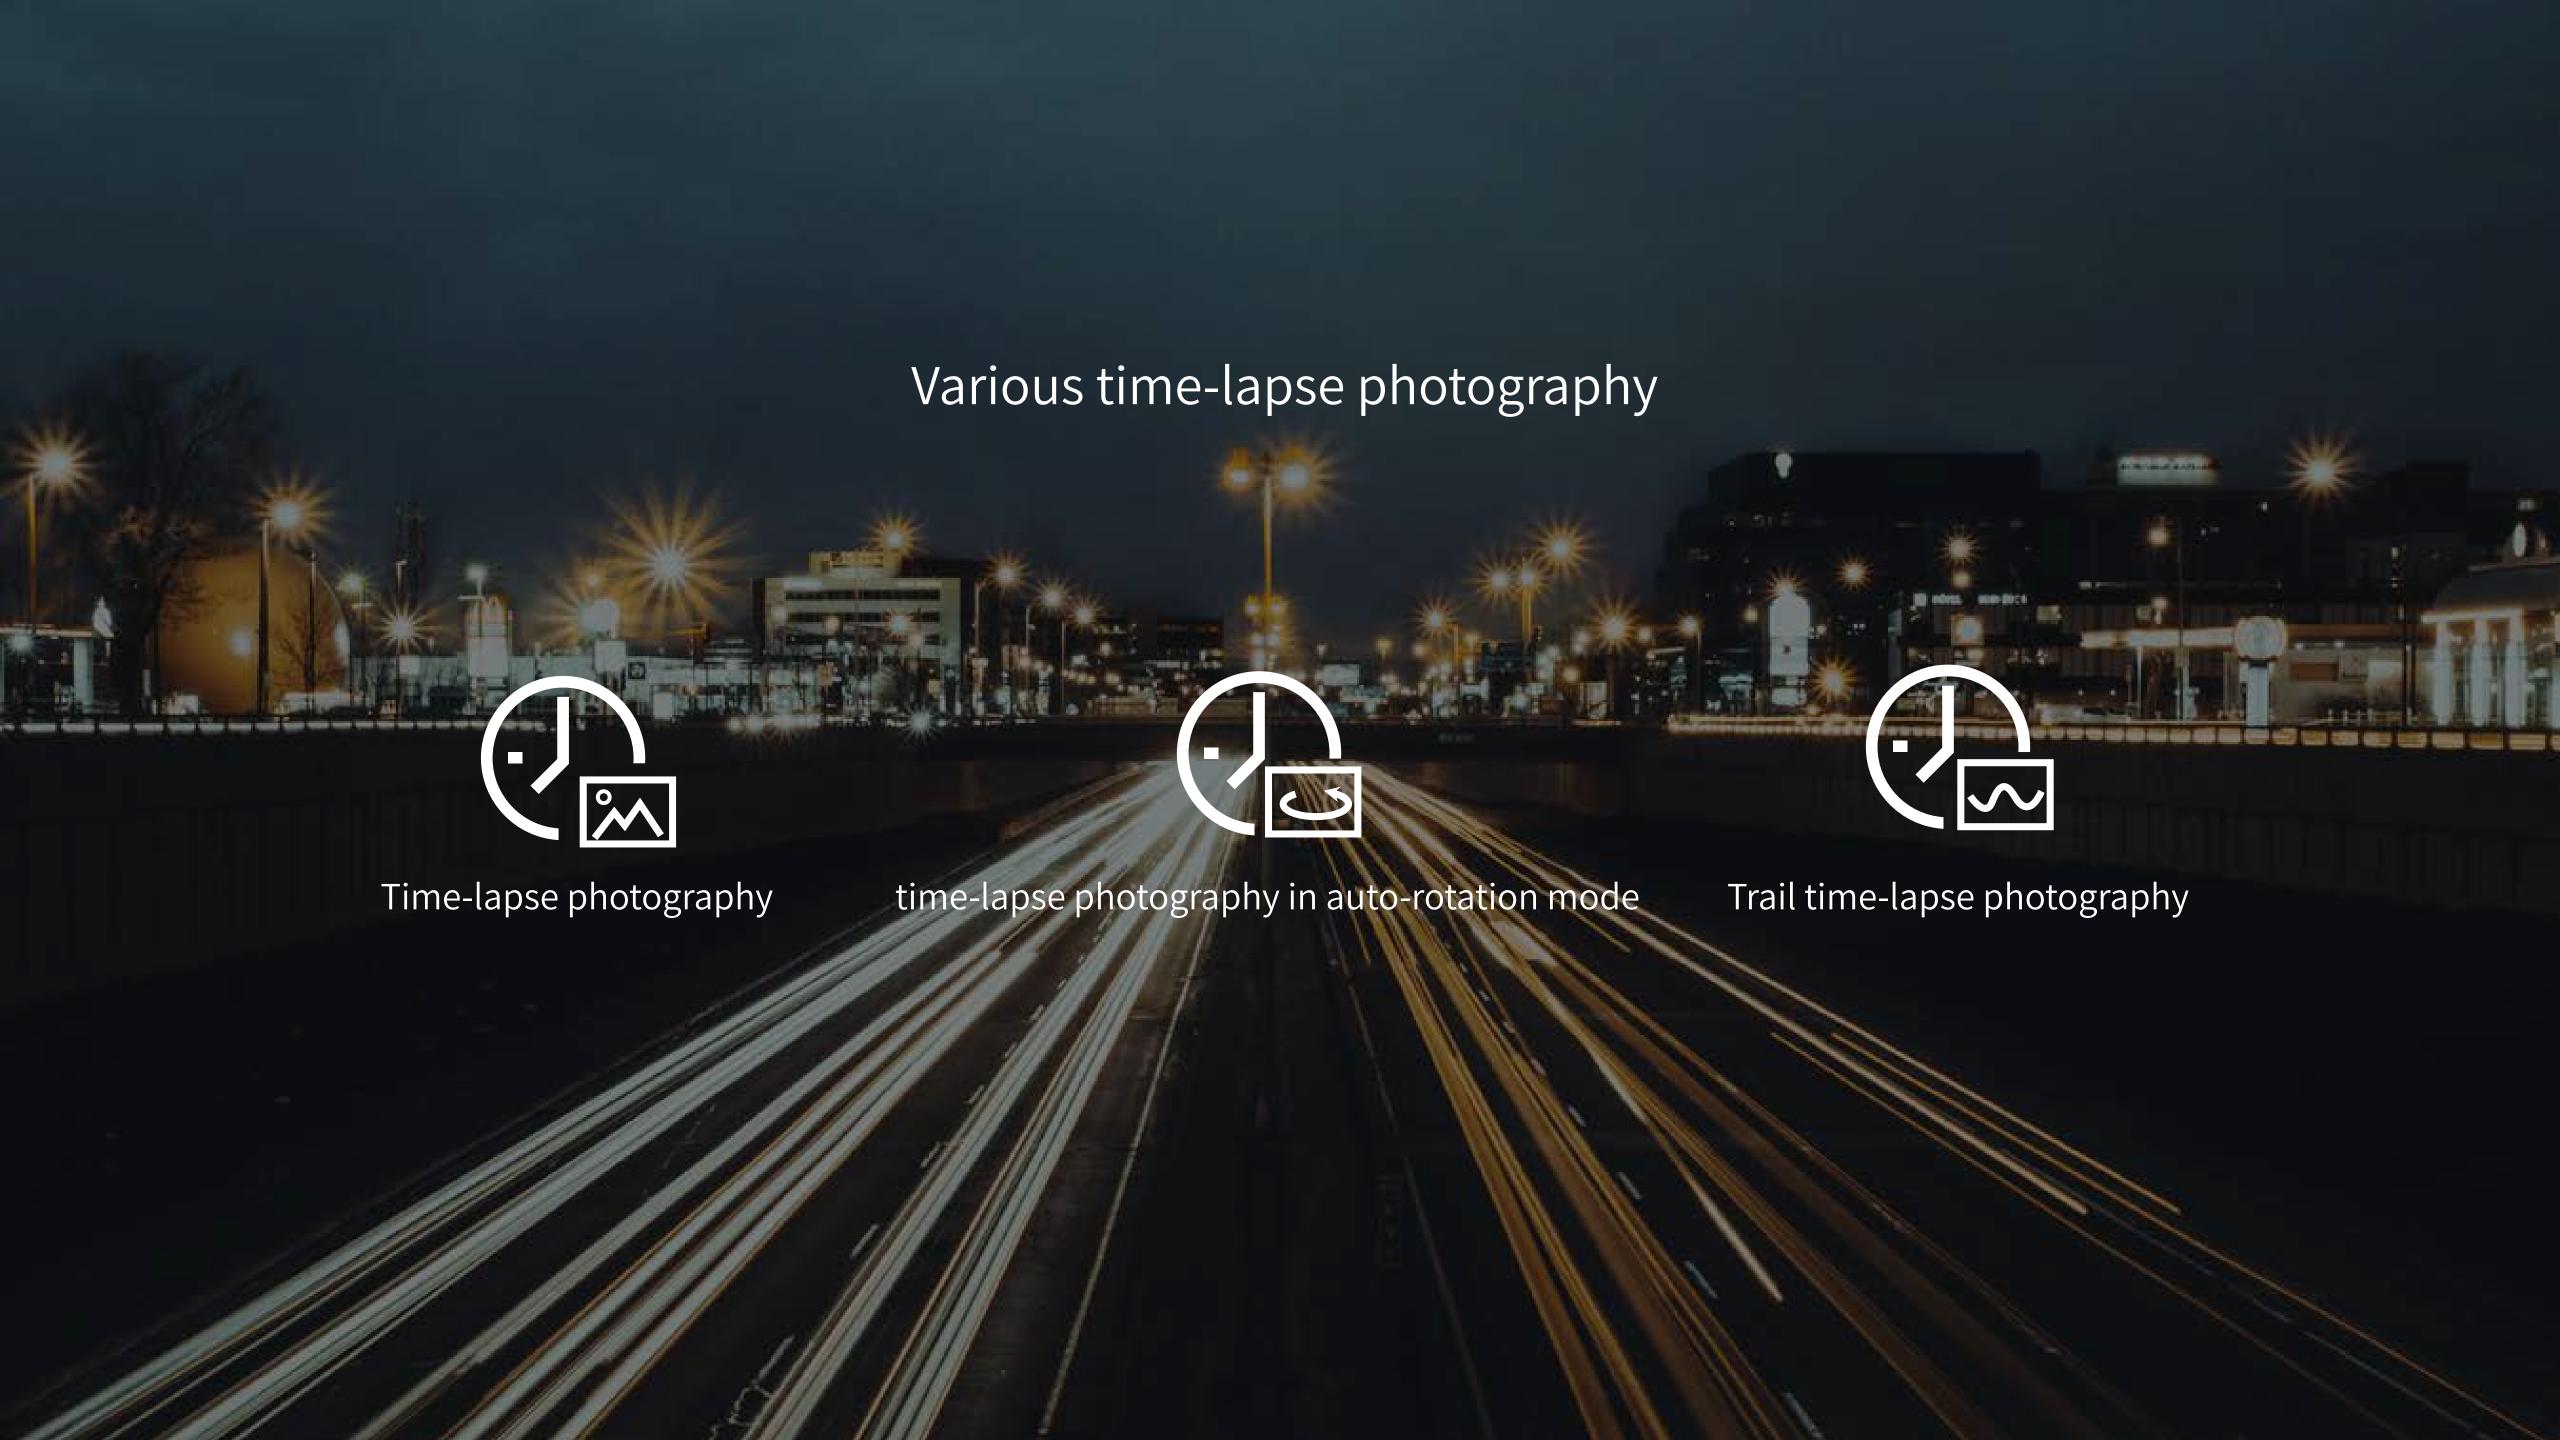

## ☐ Panorama Photography

New trigger button with quick setting function, sets free your hand while shooting.Long pressing for quick locked, release to enter previous working mode.

Panning and Tilting mode