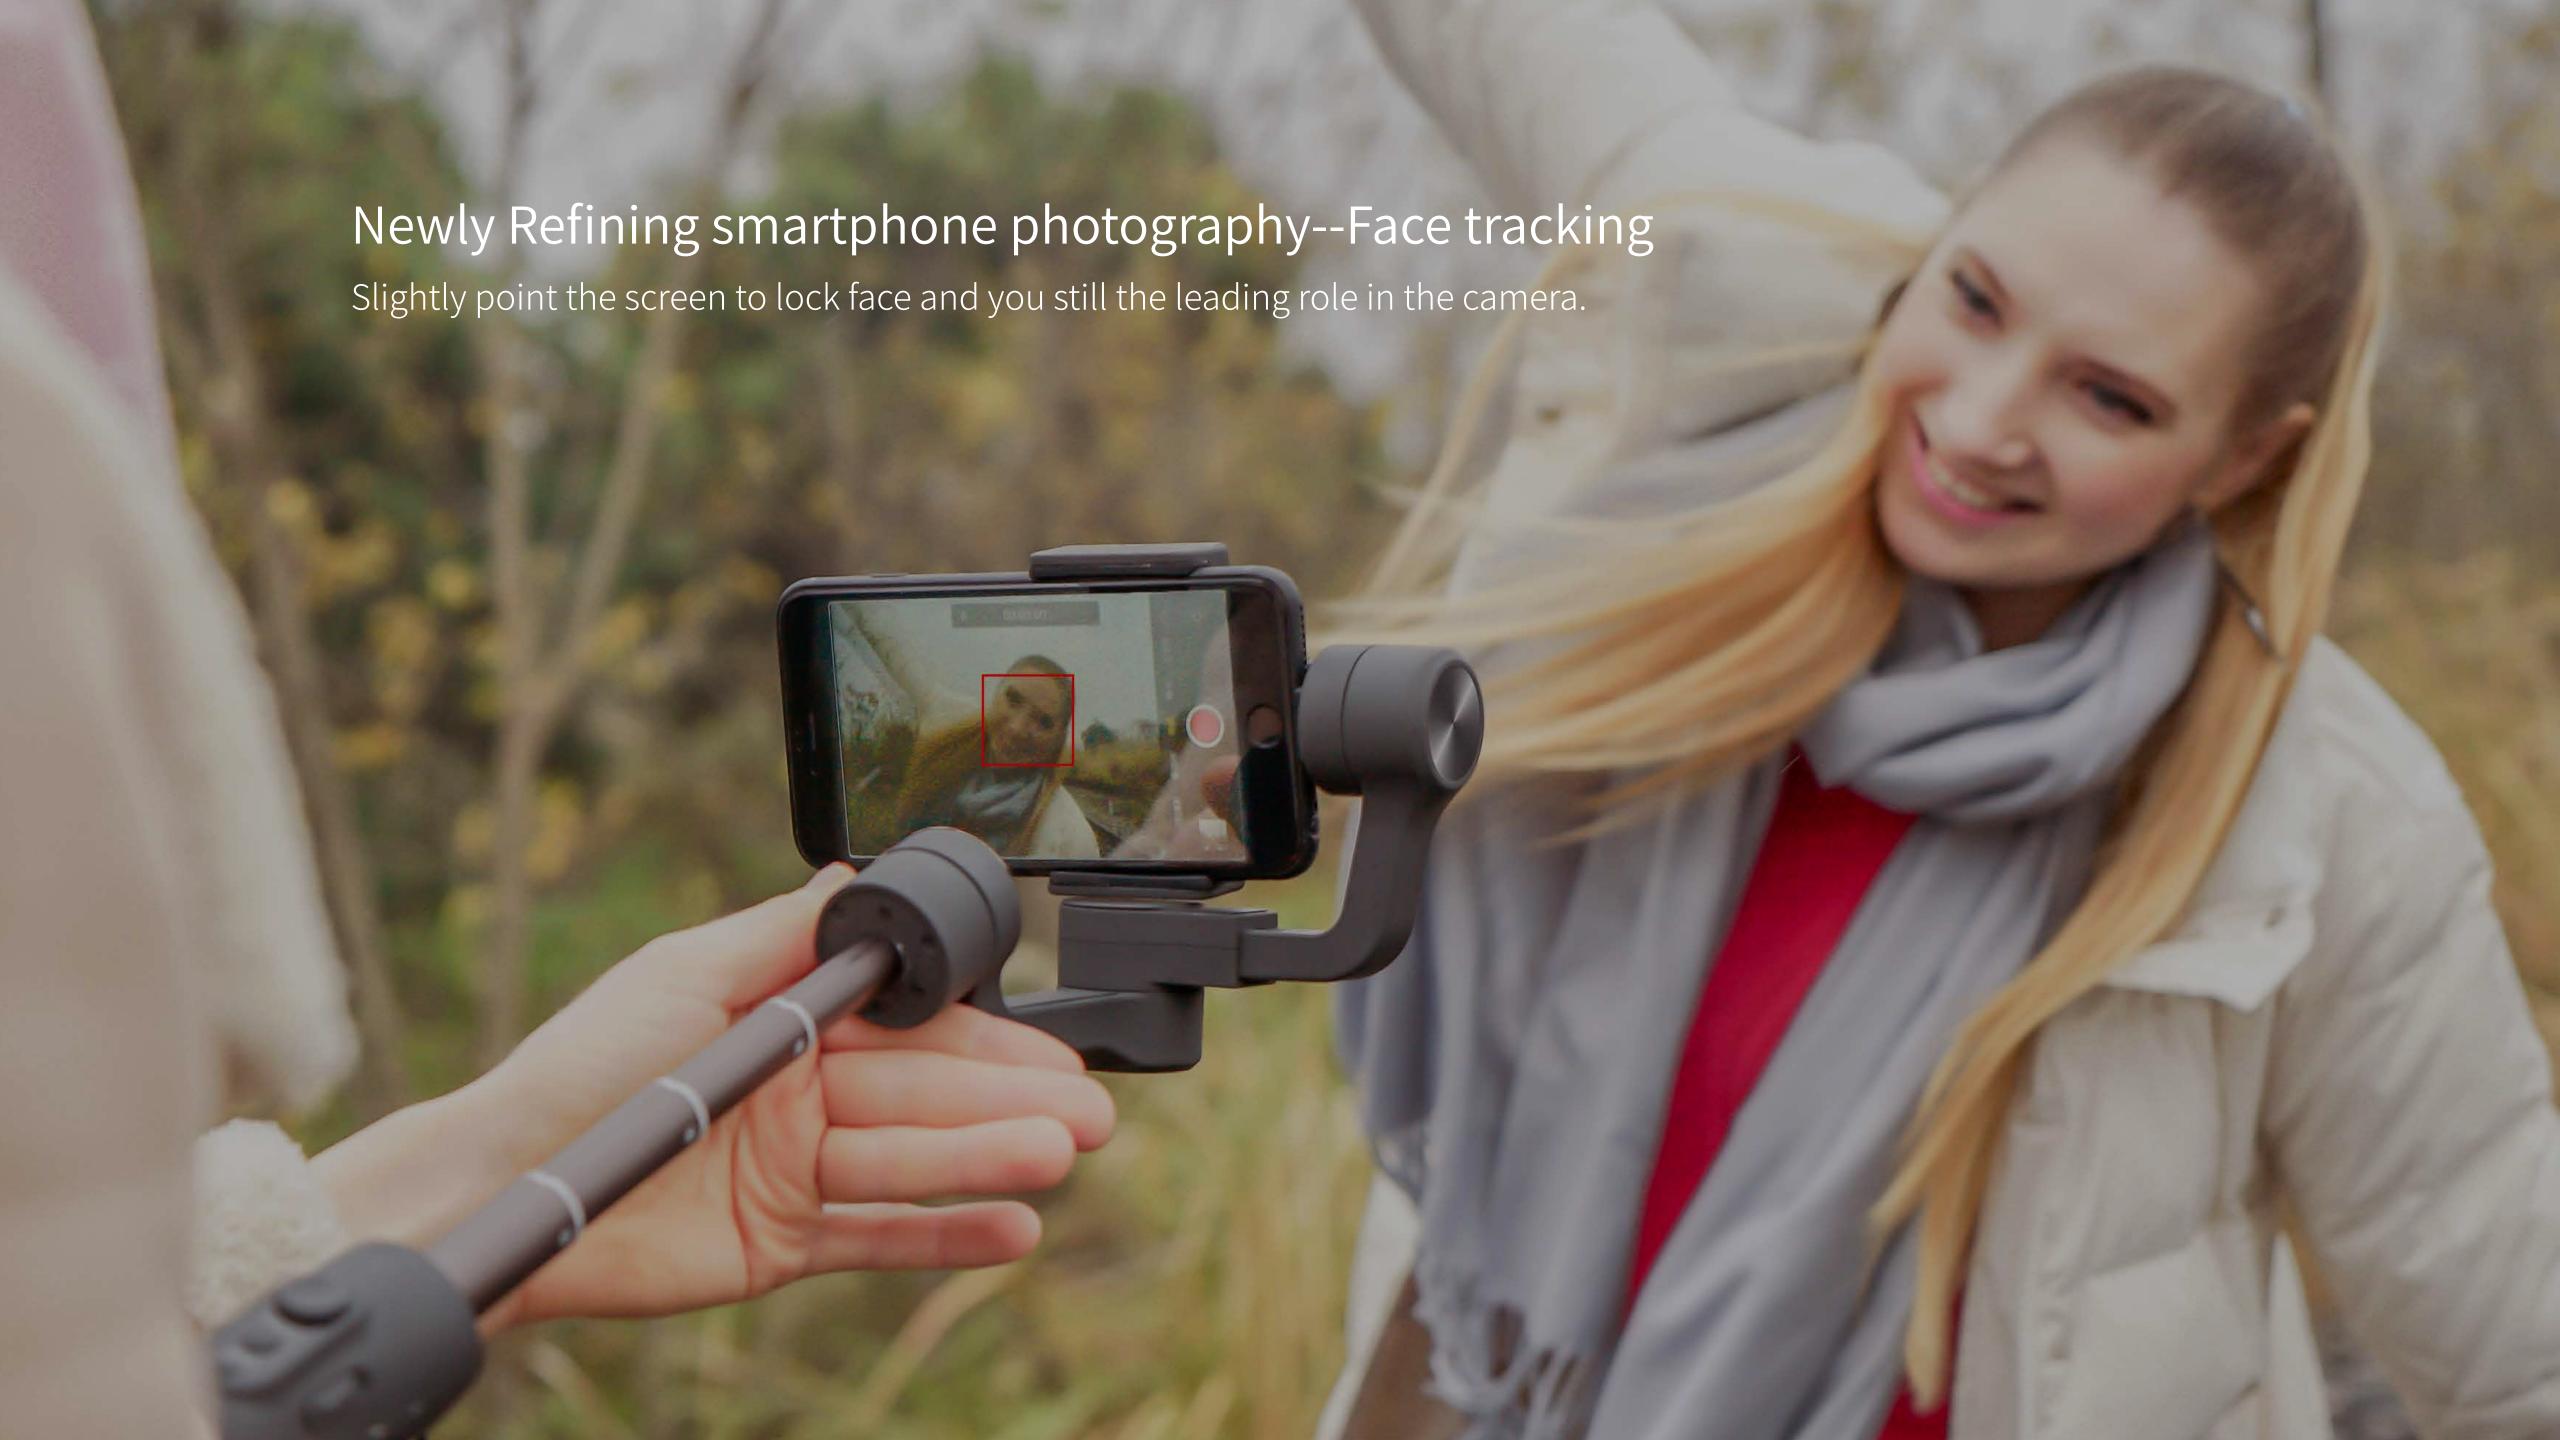

## self-adaptation control

self-adaptation control algorithm reduces the requirement for smartphone balancing while mounting. Sliding arm for quick adjustment and balancing. Gradually falling down when power off, better protect your smartphone.